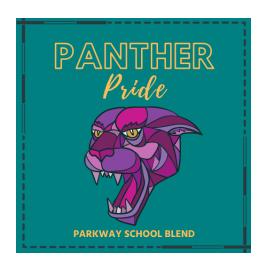

#### Hello Parkway and Glen Hills Families!

The Stone Creek/Rishi Tea fundraiser is back. We hope you will take advantage of purchasing some great local products for yourselves and for gifts during this holiday season to support the Parkway/Glen Hills PTO. Notice the striking custom label pictured at right, "Panther Pride Blend," designed by one of our very own Glen Hills moms. We profit \$6 on each bag of coffee sold, \$1-\$10 on a gift card depending on the amount, and \$3 on each tea or hot cocoa sale. *If each of our children sold just one bag of coffee, we would net around \$6000* for our PTO, who is continuing to work tirelessly and creatively to support our students and staff in these unique and challenging times.