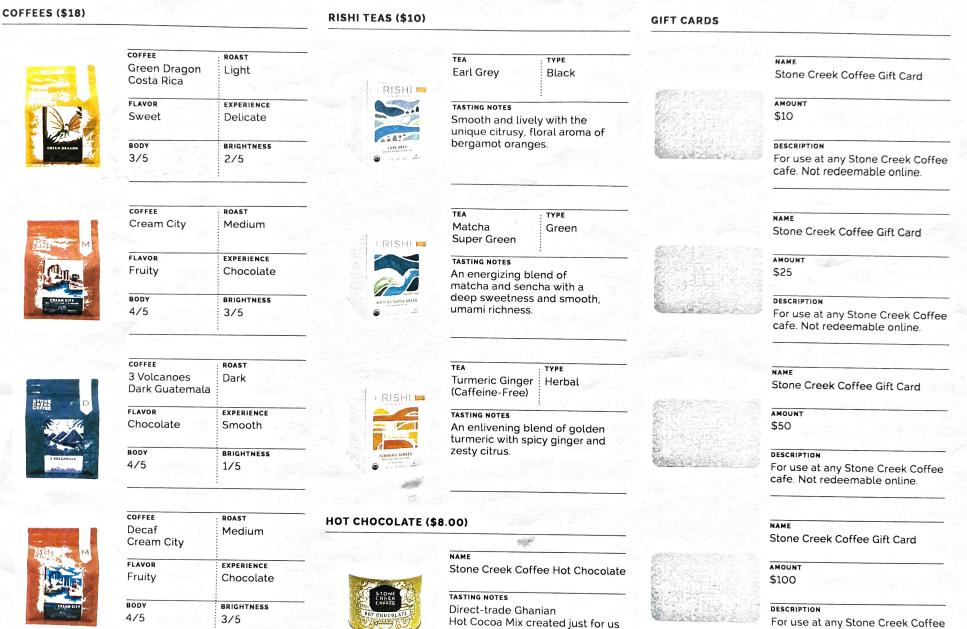

#### What are we selling?

See the back of the attached order form for full descriptions of the coffees/teas available. The custom label is the Cream City Blend (medium roast). Both Stone Creek and Rishi Tea are local to Milwaukee and take great pride in who and where their products come from and how they are produced. And due to the overwhelming success of the last couple years, we have \$10-\$100 Stone Creek gift cards available for your personal use or holiday gifting purposes!