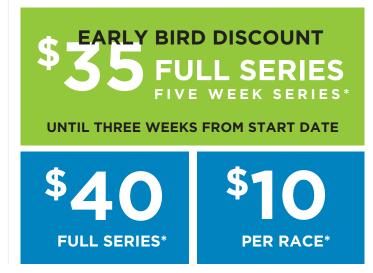

## North Shore, Wisconsin

Sundays 4/24, 5/1, 5/8, 5/15, 5/22 @ 3 pm

Maple Dale Elementary School 8377 N Port Washington Rd Fox Point, WI 53217

| DIVISION      | DISTANCE     |
|---------------|--------------|
| Pre-K 2/3yr   | 50 Yard Dash |
| Pre-K 4/5yr   | 75 Yard Dash |
| K & 1st       | 1/4 Mile     |
| 2nd & 3rd     | 1/2 Mile     |
| 4th & 5th     | 1 Mile       |
| 6th, 7th, 8th | 1 Mile       |

\*All races will be the same distances each week.

### SCORING/DETAILS

- Points based on finish
- Runners with the most points after final race win trophies
- Tech T-Shirts for Full Series Participants
- Medal for ALL runners at Week 5

\*Registration is nonrefundable

For more information, please contact Christina Moehn at 920-251-2284 or at northshorewi@healthykidsrs.org

## HEALTHYKIDSRUNNINGSERIES.ORG